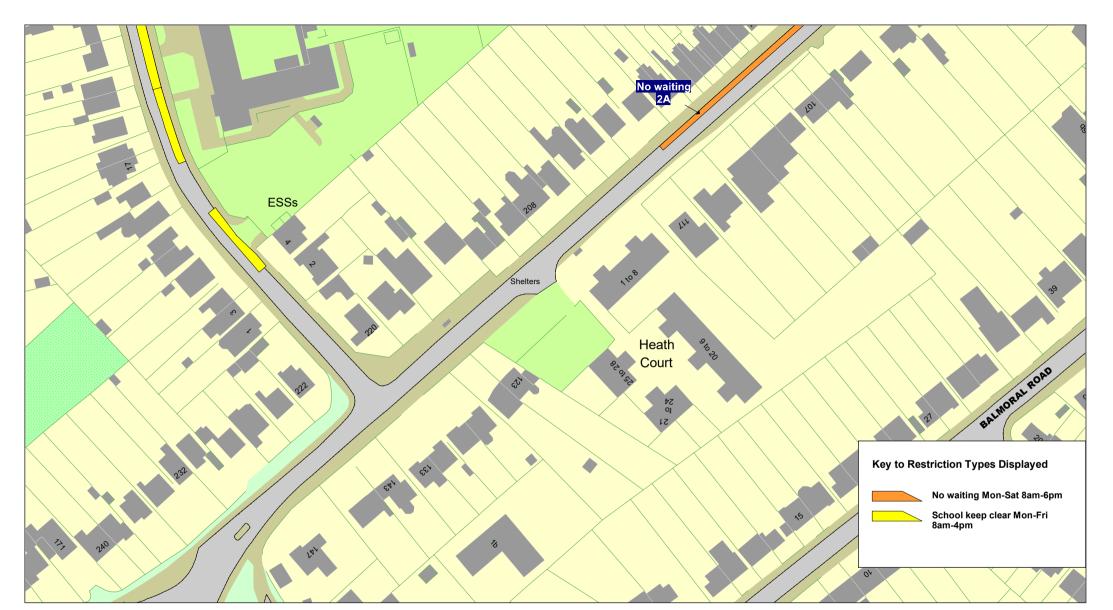

## FIRST SCHEDULE Plan(s) to be amended

KD59 - Earl Shilton

SECOND SCHEDULE New Plan(s)

KD59 – Earl Shilton

)

THE COMMON SEAL of THE LEICESTERSHIRE COUNTY COUNCIL was hereunto affixed this twenty-third day of January 2025 ) in the presence of )

Path S.M.

| Leicestershire<br>County Council | © Crown copyright. All rights reserved<br>Leicestershire County Council<br>Licence No. 100019271 2024 |  | SCALE<br>DATE | 1 : 1250<br>26/09/2024 |
|----------------------------------|-------------------------------------------------------------------------------------------------------|--|---------------|------------------------|
|                                  | Tile Ref: KD59                                                                                        |  | DRAWING No.   |                        |
|                                  |                                                                                                       |  | DRAWN BY      |                        |
|                                  |                                                                                                       |  |               |                        |